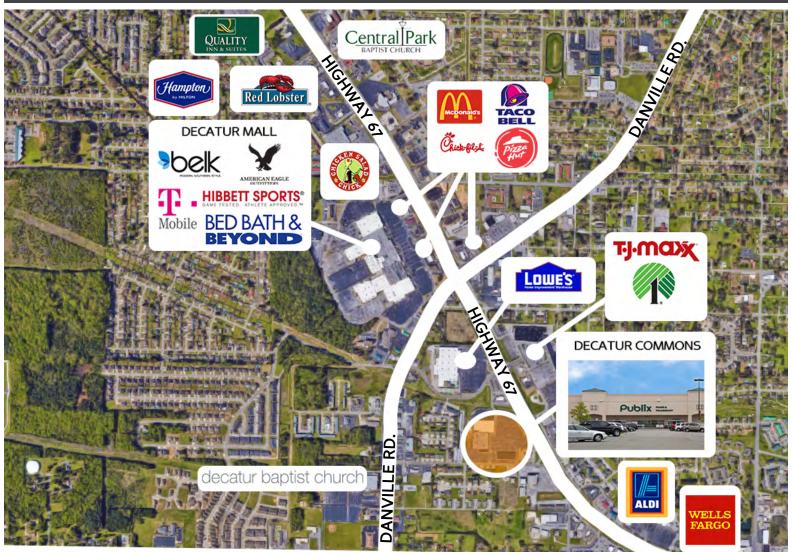

#### PROPERTY HIGHLIGHTS

- 136,000-square-foot power center anchored by Publix and Harbor Freight.
- Located at a busy signalized intersection that sees more than 42,000 vehicles per day.
- Surrounding retailers include: Aldi, Whataburger, Lowe's, Panda Express, and Wendy's.
- Great visibility and plenty of parking.
- Market data shows an estimated population of 61,704 and an average household income of \$74,663 within a five-mile radius of the site.

#### **ABOUT THE PROPERTY**

Located in the heart of Decatur, Alabama's main retail corridor, Decatur Commons is anchored by a strong-performing Publix. Other tenants include: Bealls Outlet, AAA, Cuts By Us, Bank Independent, Wing Stop, UPS Store, Sally Beauty Supply, T-Mobile, Suntime Tanning, and Venus Nails.