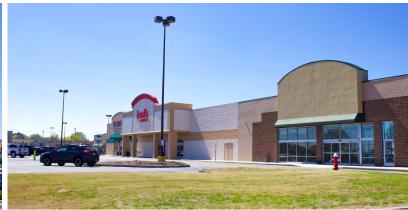

#### **ABOUT THE PROPERTY**

Located in the heart of Decatur, Alabama's main retail corridor, Decatur Commons is anchored by a strong-performing Publix. Other tenants include: Bealls Outlet, AAA, Cuts By Us, Bank Independent, Wing Stop, UPS Store, Sally Beauty Supply, T-Mobile, Suntime Tanning, and Venus Nails.

# Property Lineup and Square Footage

|            |                              | 2,179 SF | Wing Stop           |                           |                  |                          |                |
|------------|------------------------------|----------|---------------------|---------------------------|------------------|--------------------------|----------------|
| 125,635 SF | Total 125,635 SF             | 1,692 SF | The UPS Store       | Bank Independent 1,700 SF | Bank Independent | Available 13,500 SF      | Available      |
| 3,475 SF   | Suntime Tanning              |          | Venus Nail          | 1,200 SF                  | Cuts by Us       | Harbor Freight 18,123 SF | Harbor Freight |
| 1,180 SF   | Quick Check 1,180 SF         | 2,071 SF | Available           | T-Mobile 4,322 SF         | T-Mobile         | Publix 44,840 SF         | Publix         |
| 1,700 SF   | Alabama Motorist Association |          | Sally Beauty Supply |                           | Rent A Center    | 19,326 SF                | Bealls Outlet  |