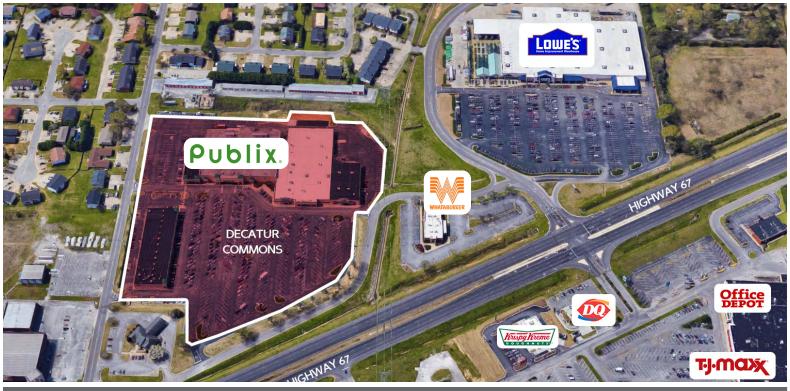

#### PROPERTY HIGHLIGHTS

- 136,000-square-foot power center anchored by Publix and Harbor Freight.
- Located at a busy signalized intersection that sees more than 42,000 vehicles per day.
- Surrounding retailers include: Aldi, Whataburger, Lowe's, Panda Express, and Wendy's.
- Great visibility and plenty of parking.
- Market data shows an estimated population of 61,704 and an average household income of \$74,663 within a five-mile radius of the site.

#### **ABOUT THE PROPERTY**

Located in the heart of Decatur, Alabama's main retail corridor, Decatur Commons is anchored by a strong-performing Publix. Other tenants include: Bealls Outlet, AAA, Cuts By Us, Bank Independent, Wing Stop, UPS Store, Sally Beauty Supply, T-Mobile, Suntime Tanning, and Venus Nails.

#### **LOCATION**

1605 Beltline Road Decatur, AL 35601 34.565029, -87.011878