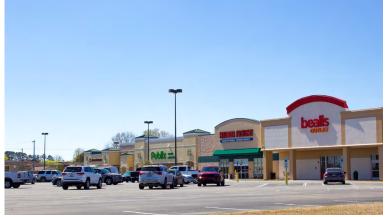

#### **ABOUT THE PROPERTY**

Located in the heart of Decatur, Alabama's main retail corridor, Decatur Commons is anchored by a strong-performing Publix. Other tenants include: Bealls Outlet, AAA, Cuts By Us, Bank Independent, Wing Stop, UPS Store, Sally Beauty Supply, T-Mobile, Suntime Tanning, and Venus Nails.

# Property Lineup and Square Footage

|            |                              | 2,179 SF | Wing Stop           |                           |                  |                          |                |
|------------|------------------------------|----------|---------------------|---------------------------|------------------|--------------------------|----------------|
| 125,635 SF | Total 125,635 SF             | 1,692 SF | The UPS Store       | Bank Independent 1,700 SF | Bank Independent | Available 13,500 SF      | Available      |
| 3,475 SF   | Suntime Tanning              |          | Venus Nail          | 1,200 SF                  | Cuts by Us       | Harbor Freight 18,123 SF | Harbor Freight |
| 1,180 SF   | Quick Check 1,180 SF         | 2,071 SF | Available           | T-Mobile 4,322 SF         | T-Mobile         | Publix 44,840 SF         | Publix         |
| 1,700 SF   | Alabama Motorist Association |          | Sally Beauty Supply |                           | Rent A Center    | 19,326 SF                | Bealls Outlet  |