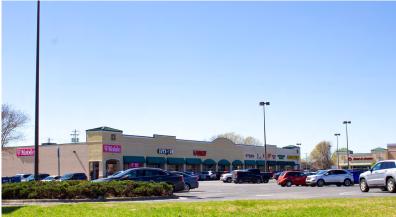

#### **ABOUT THE PROPERTY**

Located in the heart of Decatur, Alabama's main retail corridor, Decatur Commons is anchored by a strong-performing Publix. Other tenants include: Bealls Outlet, AAA, Cuts By Us, Bank Independent, Wing Stop, UPS Store, Sally Beauty Supply, T-Mobile, Suntime Tanning, and Venus Nails.

# Property Lineup and Square Footage

|            |                              | 2,179 SF | Wing Stop           |                           |                  |                          |                |
|------------|------------------------------|----------|---------------------|---------------------------|------------------|--------------------------|----------------|
| 125,635 SF | Total 125,635 SF             | 1,692 SF | The UPS Store       | Bank Independent 1,700 SF | Bank Independent | Available 13,500 SF      | Available      |
| 3,475 SF   | Suntime Tanning              |          | Venus Nail          | 1,200 SF                  | Cuts by Us       | Harbor Freight 18,123 SF | Harbor Freight |
| 1,180 SF   | Quick Check 1,180 SF         | 2,071 SF | Available           | T-Mobile 4,322 SF         | T-Mobile         | Publix 44,840 SF         | Publix         |
| 1,700 SF   | Alabama Motorist Association |          | Sally Beauty Supply |                           | Rent A Center    | 19,326 SF                | Bealls Outlet  |