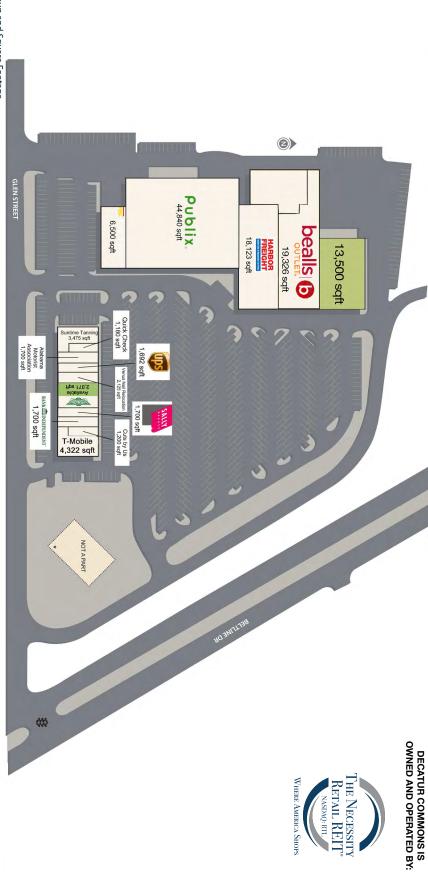

#### **ABOUT THE PROPERTY**

Located in the heart of Decatur, Alabama's main retail corridor, Decatur Commons is anchored by a strong-performing Publix. Other tenants include: Bealls Outlet, AAA, Cuts By Us, Bank Independent, Wing Stop, UPS Store, Sally Beauty Supply, T-Mobile, Suntime Tanning, and Venus Nails.

#### **SPACE AVAILABLE**

Space - 13,500 SF Space - 2,179 SF

# Property Lineup and Square Footage

|            |                              | 2,179 SF | Wing Stop           |                           |                  |                          |                |
|------------|------------------------------|----------|---------------------|---------------------------|------------------|--------------------------|----------------|
| 125,635 SF | Total 125,635 SF             | 1,692 SF | The UPS Store       | Bank Independent 1,700 SF | Bank Independent | Available 13,500 SF      | Available      |
| 3,475 SF   | Suntime Tanning              |          | Venus Nail          | 1,200 SF                  | Cuts by Us       | Harbor Freight 18,123 SF | Harbor Freight |
| 1,180 SF   | Quick Check 1,180 SF         | 2,071 SF | Available           | T-Mobile 4,322 SF         | T-Mobile         | Publix 44,840 SF         | Publix         |
| 1,700 SF   | Alabama Motorist Association |          | Sally Beauty Supply |                           | Rent A Center    | 19,326 SF                | Bealls Outlet  |