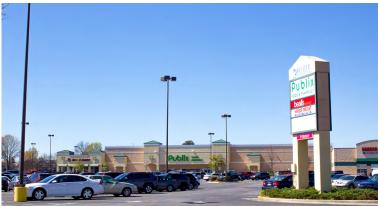

#### **ABOUT THE PROPERTY**

Located in the heart of Decatur, Alabama's main retail corridor, Decatur Commons is anchored by a strong-performing Publix. Other tenants include: Bealls Outlet, AAA, Cuts By Us, Bank Independent, Wing Stop, UPS Store, Sally Beauty Supply, T-Mobile, Suntime Tanning, and Venus Nails.

# Property Lineup and Square Footage

|            |                              | 2,179 SF | Wing Stop           |                           |                  |                          |                |
|------------|------------------------------|----------|---------------------|---------------------------|------------------|--------------------------|----------------|
| 125,635 SF | Total 125,635 SF             | 1,692 SF | The UPS Store       | Bank Independent 1,700 SF | Bank Independent | Available 13,500 SF      | Available      |
| 3,475 SF   | Suntime Tanning              |          | Venus Nail          | 1,200 SF                  | Cuts by Us       | Harbor Freight 18,123 SF | Harbor Freight |
| 1,180 SF   | Quick Check 1,180 SF         | 2,071 SF | Available           | T-Mobile 4,322 SF         | T-Mobile         | Publix 44,840 SF         | Publix         |
| 1,700 SF   | Alabama Motorist Association |          | Sally Beauty Supply |                           | Rent A Center    | 19,326 SF                | Bealls Outlet  |