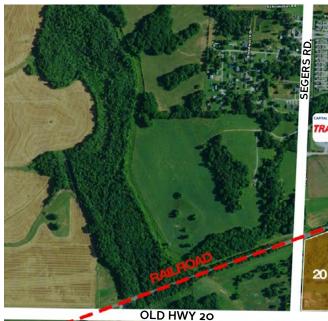

# **LOCATION**

Segers Rd. & Old Hwy 20 Huntsville, AL 35756 34.675954, -86.813257

# SPACE AVAILABLE

20 AC