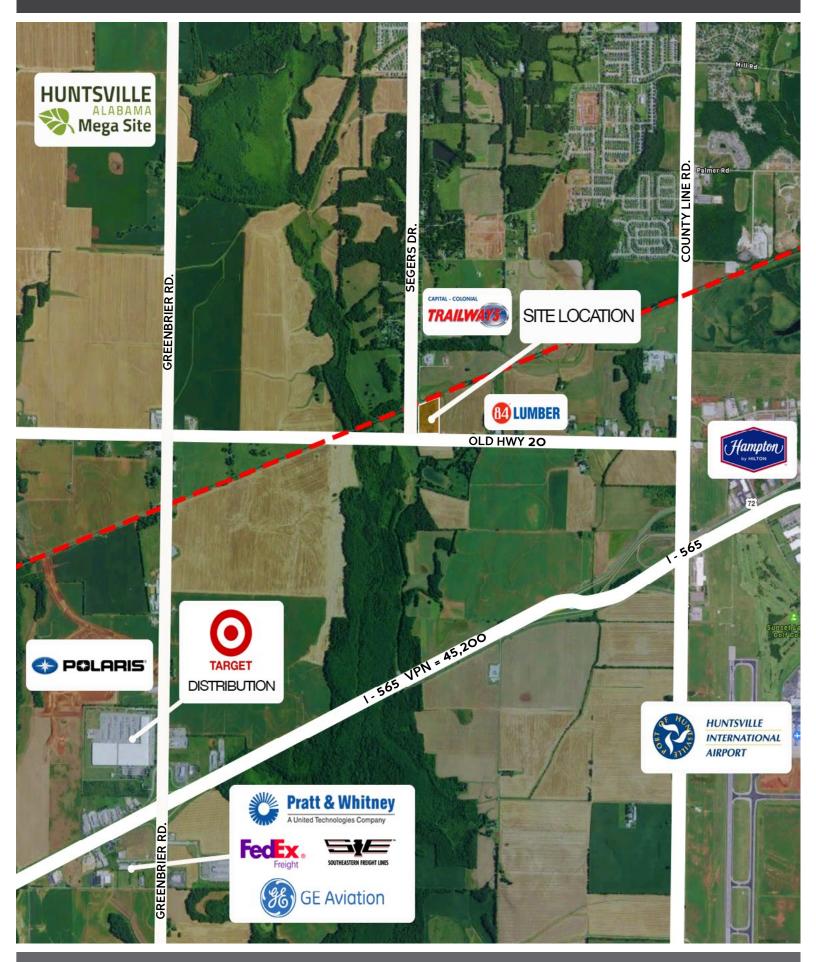

## PROPERTY HIGHLIGHTS

- Located in the city of Huntsville, this property is located near major employers Pratt & Whitney Automation, Inc., Polaris, Target Distribution Center, FedEx Freight, GE Aviation, and others.
- Zoning CIP (Commercial Industrial Park)

## **ABOUT THE PROPERTY**

This prime parcel of land is strategically located within a short drive to the Huntsville International Airport and Huntsville TVA Mega Site. Includes easy access to I-565 and ideal for suppliers supporting major companies such as Polaris, GE Aviation, and others.