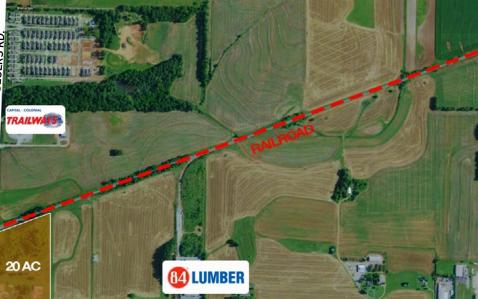

# Segers Rd. & Old Hwy 20 - HUNTSVILLE, AL

LAND FOR SALE









## PROPERTY HIGHLIGHTS

- Located in the city of Huntsville, this property is located near major employers Pratt & Whitney Automation, Inc., Polaris, Target Distribution Center, FedEx Freight, GE Aviation, and others.
- Zoning CIP (Commercial Industrial Park)

### **DEMOGRAPHICS**

|                      | 3 Mile            | 5 Mile   | 10 Mile  |
|----------------------|-------------------|----------|----------|
| Population           | 4,869             | 25,661   | 120,994  |
| Households           | 1,629             | 9,896    | 47,458   |
| Avg Household Income | \$92,120          | \$92,107 | \$94,237 |
| Avg Vehicles Per Day | 42,500 ± On I-565 |          |          |

## **ABOUT THE PROPERTY**

This prime parcel of land is strategically located within a short drive to the Hunt